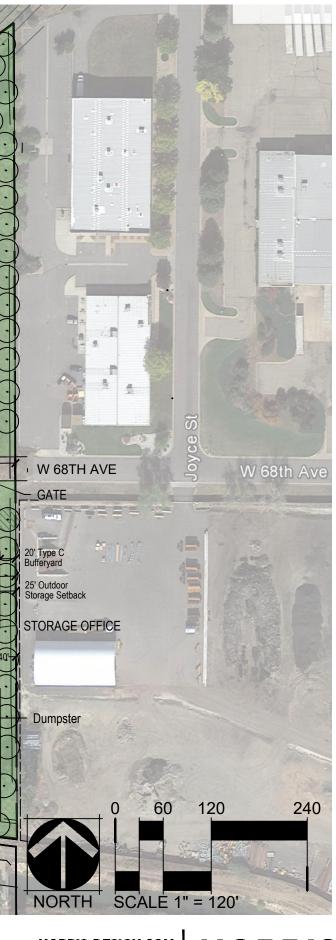

| Public Access<br>Easement to be<br>Decicated<br>Raiston Creek<br>Trail<br>Other<br>Single<br>Single<br>Single<br>Single<br>Single<br>Single<br>Single<br>Single<br>Single<br>Single<br>Single<br>Single<br>Single<br>Single<br>Single<br>Single<br>Single<br>Single<br>Single<br>Single<br>Single<br>Single<br>Single<br>Single<br>Single<br>Single<br>Single<br>Single<br>Single<br>Single<br>Single<br>Single<br>Single<br>Single<br>Single<br>Single<br>Single<br>Single<br>Single<br>Single<br>Single<br>Single<br>Single<br>Single<br>Single<br>Single<br>Single<br>Single<br>Single<br>Single<br>Single<br>Single<br>Single<br>Single<br>Single<br>Single<br>Single<br>Single<br>Single<br>Single<br>Single<br>Single<br>Single<br>Single<br>Single<br>Single<br>Single<br>Single<br>Single<br>Single<br>Single<br>Single<br>Single<br>Single<br>Single<br>Single<br>Single<br>Single<br>Single<br>Single<br>Single<br>Single<br>Single<br>Single<br>Single<br>Single<br>Single<br>Single<br>Single<br>Single<br>Single<br>Single<br>Single<br>Single<br>Single<br>Single<br>Single<br>Single<br>Single<br>Single<br>Single<br>Single<br>Single<br>Single<br>Single<br>Single<br>Single<br>Single<br>Single<br>Single<br>Single<br>Single<br>Single<br>Single<br>Single<br>Single<br>Single<br>Single<br>Single<br>Single<br>Single<br>Single<br>Single<br>Single<br>Single<br>Single<br>Single<br>Single<br>Single<br>Single<br>Single<br>Single<br>Single<br>Single<br>Single<br>Single<br>Single<br>Single<br>Single<br>Single<br>Single<br>Single<br>Single<br>Single<br>Single<br>Single<br>Single<br>Single<br>Single<br>Single<br>Single<br>Single<br>Single<br>Single<br>Single<br>Single<br>Single<br>Single<br>Single<br>Single<br>Single<br>Single<br>Single<br>Single<br>Single<br>Single<br>Single<br>Single<br>Single<br>Single<br>Single<br>Single<br>Single<br>Single<br>Single<br>Single<br>Single<br>Single<br>Single<br>Single<br>Single<br>Single<br>Single<br>Single<br>Single<br>Single<br>Single<br>Single<br>Single<br>Single<br>Single<br>Single<br>Single<br>Single<br>Single<br>Single<br>Single<br>Single<br>Single<br>Single<br>Single<br>Single<br>Single<br>Single<br>Single<br>Single<br>Single<br>Single<br>Single<br>Single<br>Single<br>Single<br>Single<br>Single<br>Single<br>Single<br>Single<br>Single<br>Single<br>Single<br>Single<br>Single<br>Single<br>Single<br>Single<br>Single<br>Single<br>Single<br>Single<br>Single<br>Single<br>Single<br>Single<br>Single<br>Single<br>Single<br>Single<br>Single<br>Single<br>Single<br>Single<br>Single<br>Single<br>Single<br>Single<br>Single<br>Single<br>Single<br>Single<br>Single<br>Single<br>Single<br>Single<br>Single<br>Single<br>Single<br>Single<br>Single<br>Single<br>Single<br>Single<br>Single<br>Single<br>Single<br>Single<br>Single<br>Single<br>Single<br>Single<br>Single<br>Single<br>Single<br>Single<br>Single<br>Single<br>Single<br>Single<br>Single<br>Single<br>Single<br>Single<br>Single<br>Single | Detention<br>(39,357 SF)                                                                                                                                                                                                                                                                                                                                                                                                                                                                                                                                                                                                                                                                                                                                                                                                                                                                                                                                                                                                                                                                                                                                                                                                                                                                                                                                                                                                                                                                                                                                                                                                                                                                                                                                                                                                                                                                                                                                                                                                                                                                                                       |
|-------------------------------------------------------------------------------------------------------------------------------------------------------------------------------------------------------------------------------------------------------------------------------------------------------------------------------------------------------------------------------------------------------------------------------------------------------------------------------------------------------------------------------------------------------------------------------------------------------------------------------------------------------------------------------------------------------------------------------------------------------------------------------------------------------------------------------------------------------------------------------------------------------------------------------------------------------------------------------------------------------------------------------------------------------------------------------------------------------------------------------------------------------------------------------------------------------------------------------------------------------------------------------------------------------------------------------------------------------------------------------------------------------------------------------------------------------------------------------------------------------------------------------------------------------------------------------------------------------------------------------------------------------------------------------------------------------------------------------------------------------------------------------------------------------------------------------------------------------------------------------------------------------------------------------------------------------------------------------------------------------------------------------------------------------------------------------------------------------------------------------------------------------------------------------------------------------------------------------------------------------------------------------------------------------------------------------------------------------------------------------------------------------------------------------------------------------------------------------------------------------------------------------------------------------------------------------------------------------------------------------------------------------------------------------------------------------------------------------------------------------------------------------------------------------------------------------------------------------------------------------------------------------------------------------------------------------------------------------------------------------------------------------|--------------------------------------------------------------------------------------------------------------------------------------------------------------------------------------------------------------------------------------------------------------------------------------------------------------------------------------------------------------------------------------------------------------------------------------------------------------------------------------------------------------------------------------------------------------------------------------------------------------------------------------------------------------------------------------------------------------------------------------------------------------------------------------------------------------------------------------------------------------------------------------------------------------------------------------------------------------------------------------------------------------------------------------------------------------------------------------------------------------------------------------------------------------------------------------------------------------------------------------------------------------------------------------------------------------------------------------------------------------------------------------------------------------------------------------------------------------------------------------------------------------------------------------------------------------------------------------------------------------------------------------------------------------------------------------------------------------------------------------------------------------------------------------------------------------------------------------------------------------------------------------------------------------------------------------------------------------------------------------------------------------------------------------------------------------------------------------------------------------------------------|
| SITE DATA                                                                                                                                                                                                                                                                                                                                                                                                                                                                                                                                                                                                                                                                                                                                                                                                                                                                                                                                                                                                                                                                                                                                                                                                                                                                                                                                                                                                                                                                                                                                                                                                                                                                                                                                                                                                                                                                                                                                                                                                                                                                                                                                                                                                                                                                                                                                                                                                                                                                                                                                                                                                                                                                                                                                                                                                                                                                                                                                                                                                                     | 30-                                                                                                                                                                                                                                                                                                                                                                                                                                                                                                                                                                                                                                                                                                                                                                                                                                                                                                                                                                                                                                                                                                                                                                                                                                                                                                                                                                                                                                                                                                                                                                                                                                                                                                                                                                                                                                                                                                                                                                                                                                                                                                                            |
| Zoning: IL (Industrial, Light)                                                                                                                                                                                                                                                                                                                                                                                                                                                                                                                                                                                                                                                                                                                                                                                                                                                                                                                                                                                                                                                                                                                                                                                                                                                                                                                                                                                                                                                                                                                                                                                                                                                                                                                                                                                                                                                                                                                                                                                                                                                                                                                                                                                                                                                                                                                                                                                                                                                                                                                                                                                                                                                                                                                                                                                                                                                                                                                                                                                                |                                                                                                                                                                                                                                                                                                                                                                                                                                                                                                                                                                                                                                                                                                                                                                                                                                                                                                                                                                                                                                                                                                                                                                                                                                                                                                                                                                                                                                                                                                                                                                                                                                                                                                                                                                                                                                                                                                                                                                                                                                                                                                                                |
| Total Site Area: 14.0 AC                                                                                                                                                                                                                                                                                                                                                                                                                                                                                                                                                                                                                                                                                                                                                                                                                                                                                                                                                                                                                                                                                                                                                                                                                                                                                                                                                                                                                                                                                                                                                                                                                                                                                                                                                                                                                                                                                                                                                                                                                                                                                                                                                                                                                                                                                                                                                                                                                                                                                                                                                                                                                                                                                                                                                                                                                                                                                                                                                                                                      | 30'                                                                                                                                                                                                                                                                                                                                                                                                                                                                                                                                                                                                                                                                                                                                                                                                                                                                                                                                                                                                                                                                                                                                                                                                                                                                                                                                                                                                                                                                                                                                                                                                                                                                                                                                                                                                                                                                                                                                                                                                                                                                                                                            |
| Maximum RV Storage Area: 4.90 AC, 213,444 SF, (35%)                                                                                                                                                                                                                                                                                                                                                                                                                                                                                                                                                                                                                                                                                                                                                                                                                                                                                                                                                                                                                                                                                                                                                                                                                                                                                                                                                                                                                                                                                                                                                                                                                                                                                                                                                                                                                                                                                                                                                                                                                                                                                                                                                                                                                                                                                                                                                                                                                                                                                                                                                                                                                                                                                                                                                                                                                                                                                                                                                                           |                                                                                                                                                                                                                                                                                                                                                                                                                                                                                                                                                                                                                                                                                                                                                                                                                                                                                                                                                                                                                                                                                                                                                                                                                                                                                                                                                                                                                                                                                                                                                                                                                                                                                                                                                                                                                                                                                                                                                                                                                                                                                                                                |
| Proposed RV Storage Area: 5.87 AC, 255,931 SF, (41.9%)                                                                                                                                                                                                                                                                                                                                                                                                                                                                                                                                                                                                                                                                                                                                                                                                                                                                                                                                                                                                                                                                                                                                                                                                                                                                                                                                                                                                                                                                                                                                                                                                                                                                                                                                                                                                                                                                                                                                                                                                                                                                                                                                                                                                                                                                                                                                                                                                                                                                                                                                                                                                                                                                                                                                                                                                                                                                                                                                                                        |                                                                                                                                                                                                                                                                                                                                                                                                                                                                                                                                                                                                                                                                                                                                                                                                                                                                                                                                                                                                                                                                                                                                                                                                                                                                                                                                                                                                                                                                                                                                                                                                                                                                                                                                                                                                                                                                                                                                                                                                                                                                                                                                |
|                                                                                                                                                                                                                                                                                                                                                                                                                                                                                                                                                                                                                                                                                                                                                                                                                                                                                                                                                                                                                                                                                                                                                                                                                                                                                                                                                                                                                                                                                                                                                                                                                                                                                                                                                                                                                                                                                                                                                                                                                                                                                                                                                                                                                                                                                                                                                                                                                                                                                                                                                                                                                                                                                                                                                                                                                                                                                                                                                                                                                               |                                                                                                                                                                                                                                                                                                                                                                                                                                                                                                                                                                                                                                                                                                                                                                                                                                                                                                                                                                                                                                                                                                                                                                                                                                                                                                                                                                                                                                                                                                                                                                                                                                                                                                                                                                                                                                                                                                                                                                                                                                                                                                                                |
| RV Stalls                                                                                                                                                                                                                                                                                                                                                                                                                                                                                                                                                                                                                                                                                                                                                                                                                                                                                                                                                                                                                                                                                                                                                                                                                                                                                                                                                                                                                                                                                                                                                                                                                                                                                                                                                                                                                                                                                                                                                                                                                                                                                                                                                                                                                                                                                                                                                                                                                                                                                                                                                                                                                                                                                                                                                                                                                                                                                                                                                                                                                     |                                                                                                                                                                                                                                                                                                                                                                                                                                                                                                                                                                                                                                                                                                                                                                                                                                                                                                                                                                                                                                                                                                                                                                                                                                                                                                                                                                                                                                                                                                                                                                                                                                                                                                                                                                                                                                                                                                                                                                                                                                                                                                                                |
| RV Stalls 351 Stalls   DV Stalls (12)+201 min): 125                                                                                                                                                                                                                                                                                                                                                                                                                                                                                                                                                                                                                                                                                                                                                                                                                                                                                                                                                                                                                                                                                                                                                                                                                                                                                                                                                                                                                                                                                                                                                                                                                                                                                                                                                                                                                                                                                                                                                                                                                                                                                                                                                                                                                                                                                                                                                                                                                                                                                                                                                                                                                                                                                                                                                                                                                                                                                                                                                                           | 90                                                                                                                                                                                                                                                                                                                                                                                                                                                                                                                                                                                                                                                                                                                                                                                                                                                                                                                                                                                                                                                                                                                                                                                                                                                                                                                                                                                                                                                                                                                                                                                                                                                                                                                                                                                                                                                                                                                                                                                                                                                                                                                             |
| RV Stalls (12 x30 min): 125                                                                                                                                                                                                                                                                                                                                                                                                                                                                                                                                                                                                                                                                                                                                                                                                                                                                                                                                                                                                                                                                                                                                                                                                                                                                                                                                                                                                                                                                                                                                                                                                                                                                                                                                                                                                                                                                                                                                                                                                                                                                                                                                                                                                                                                                                                                                                                                                                                                                                                                                                                                                                                                                                                                                                                                                                                                                                                                                                                                                   |                                                                                                                                                                                                                                                                                                                                                                                                                                                                                                                                                                                                                                                                                                                                                                                                                                                                                                                                                                                                                                                                                                                                                                                                                                                                                                                                                                                                                                                                                                                                                                                                                                                                                                                                                                                                                                                                                                                                                                                                                                                                                                                                |
| RV Stalls (12'x25' min): 121                                                                                                                                                                                                                                                                                                                                                                                                                                                                                                                                                                                                                                                                                                                                                                                                                                                                                                                                                                                                                                                                                                                                                                                                                                                                                                                                                                                                                                                                                                                                                                                                                                                                                                                                                                                                                                                                                                                                                                                                                                                                                                                                                                                                                                                                                                                                                                                                                                                                                                                                                                                                                                                                                                                                                                                                                                                                                                                                                                                                  | 123                                                                                                                                                                                                                                                                                                                                                                                                                                                                                                                                                                                                                                                                                                                                                                                                                                                                                                                                                                                                                                                                                                                                                                                                                                                                                                                                                                                                                                                                                                                                                                                                                                                                                                                                                                                                                                                                                                                                                                                                                                                                                                                            |
| RV Stalls (12'x20' min): 105 🛆                                                                                                                                                                                                                                                                                                                                                                                                                                                                                                                                                                                                                                                                                                                                                                                                                                                                                                                                                                                                                                                                                                                                                                                                                                                                                                                                                                                                                                                                                                                                                                                                                                                                                                                                                                                                                                                                                                                                                                                                                                                                                                                                                                                                                                                                                                                                                                                                                                                                                                                                                                                                                                                                                                                                                                                                                                                                                                                                                                                                |                                                                                                                                                                                                                                                                                                                                                                                                                                                                                                                                                                                                                                                                                                                                                                                                                                                                                                                                                                                                                                                                                                                                                                                                                                                                                                                                                                                                                                                                                                                                                                                                                                                                                                                                                                                                                                                                                                                                                                                                                                                                                                                                |
| Storage Buildings                                                                                                                                                                                                                                                                                                                                                                                                                                                                                                                                                                                                                                                                                                                                                                                                                                                                                                                                                                                                                                                                                                                                                                                                                                                                                                                                                                                                                                                                                                                                                                                                                                                                                                                                                                                                                                                                                                                                                                                                                                                                                                                                                                                                                                                                                                                                                                                                                                                                                                                                                                                                                                                                                                                                                                                                                                                                                                                                                                                                             | 40                                                                                                                                                                                                                                                                                                                                                                                                                                                                                                                                                                                                                                                                                                                                                                                                                                                                                                                                                                                                                                                                                                                                                                                                                                                                                                                                                                                                                                                                                                                                                                                                                                                                                                                                                                                                                                                                                                                                                                                                                                                                                                                             |
| Storage Office: 1,418 SF, (0.21%)                                                                                                                                                                                                                                                                                                                                                                                                                                                                                                                                                                                                                                                                                                                                                                                                                                                                                                                                                                                                                                                                                                                                                                                                                                                                                                                                                                                                                                                                                                                                                                                                                                                                                                                                                                                                                                                                                                                                                                                                                                                                                                                                                                                                                                                                                                                                                                                                                                                                                                                                                                                                                                                                                                                                                                                                                                                                                                                                                                                             |                                                                                                                                                                                                                                                                                                                                                                                                                                                                                                                                                                                                                                                                                                                                                                                                                                                                                                                                                                                                                                                                                                                                                                                                                                                                                                                                                                                                                                                                                                                                                                                                                                                                                                                                                                                                                                                                                                                                                                                                                                                                                                                                |
| Driveway<br>Drive Aisle Width: 30'                                                                                                                                                                                                                                                                                                                                                                                                                                                                                                                                                                                                                                                                                                                                                                                                                                                                                                                                                                                                                                                                                                                                                                                                                                                                                                                                                                                                                                                                                                                                                                                                                                                                                                                                                                                                                                                                                                                                                                                                                                                                                                                                                                                                                                                                                                                                                                                                                                                                                                                                                                                                                                                                                                                                                                                                                                                                                                                                                                                            |                                                                                                                                                                                                                                                                                                                                                                                                                                                                                                                                                                                                                                                                                                                                                                                                                                                                                                                                                                                                                                                                                                                                                                                                                                                                                                                                                                                                                                                                                                                                                                                                                                                                                                                                                                                                                                                                                                                                                                                                                                                                                                                                |
| Building                                                                                                                                                                                                                                                                                                                                                                                                                                                                                                                                                                                                                                                                                                                                                                                                                                                                                                                                                                                                                                                                                                                                                                                                                                                                                                                                                                                                                                                                                                                                                                                                                                                                                                                                                                                                                                                                                                                                                                                                                                                                                                                                                                                                                                                                                                                                                                                                                                                                                                                                                                                                                                                                                                                                                                                                                                                                                                                                                                                                                      | A C                                                                                                                                                                                                                                                                                                                                                                                                                                                                                                                                                                                                                                                                                                                                                                                                                                                                                                                                                                                                                                                                                                                                                                                                                                                                                                                                                                                                                                                                                                                                                                                                                                                                                                                                                                                                                                                                                                                                                                                                                                                                                                                            |
| East Setback: 20'                                                                                                                                                                                                                                                                                                                                                                                                                                                                                                                                                                                                                                                                                                                                                                                                                                                                                                                                                                                                                                                                                                                                                                                                                                                                                                                                                                                                                                                                                                                                                                                                                                                                                                                                                                                                                                                                                                                                                                                                                                                                                                                                                                                                                                                                                                                                                                                                                                                                                                                                                                                                                                                                                                                                                                                                                                                                                                                                                                                                             |                                                                                                                                                                                                                                                                                                                                                                                                                                                                                                                                                                                                                                                                                                                                                                                                                                                                                                                                                                                                                                                                                                                                                                                                                                                                                                                                                                                                                                                                                                                                                                                                                                                                                                                                                                                                                                                                                                                                                                                                                                                                                                                                |
| North Setback: 20'                                                                                                                                                                                                                                                                                                                                                                                                                                                                                                                                                                                                                                                                                                                                                                                                                                                                                                                                                                                                                                                                                                                                                                                                                                                                                                                                                                                                                                                                                                                                                                                                                                                                                                                                                                                                                                                                                                                                                                                                                                                                                                                                                                                                                                                                                                                                                                                                                                                                                                                                                                                                                                                                                                                                                                                                                                                                                                                                                                                                            | 240'                                                                                                                                                                                                                                                                                                                                                                                                                                                                                                                                                                                                                                                                                                                                                                                                                                                                                                                                                                                                                                                                                                                                                                                                                                                                                                                                                                                                                                                                                                                                                                                                                                                                                                                                                                                                                                                                                                                                                                                                                                                                                                                           |
| South Setback: 240' (Minor Modification)                                                                                                                                                                                                                                                                                                                                                                                                                                                                                                                                                                                                                                                                                                                                                                                                                                                                                                                                                                                                                                                                                                                                                                                                                                                                                                                                                                                                                                                                                                                                                                                                                                                                                                                                                                                                                                                                                                                                                                                                                                                                                                                                                                                                                                                                                                                                                                                                                                                                                                                                                                                                                                                                                                                                                                                                                                                                                                                                                                                      | PAUL                                                                                                                                                                                                                                                                                                                                                                                                                                                                                                                                                                                                                                                                                                                                                                                                                                                                                                                                                                                                                                                                                                                                                                                                                                                                                                                                                                                                                                                                                                                                                                                                                                                                                                                                                                                                                                                                                                                                                                                                                                                                                                                           |
| RV Storage                                                                                                                                                                                                                                                                                                                                                                                                                                                                                                                                                                                                                                                                                                                                                                                                                                                                                                                                                                                                                                                                                                                                                                                                                                                                                                                                                                                                                                                                                                                                                                                                                                                                                                                                                                                                                                                                                                                                                                                                                                                                                                                                                                                                                                                                                                                                                                                                                                                                                                                                                                                                                                                                                                                                                                                                                                                                                                                                                                                                                    |                                                                                                                                                                                                                                                                                                                                                                                                                                                                                                                                                                                                                                                                                                                                                                                                                                                                                                                                                                                                                                                                                                                                                                                                                                                                                                                                                                                                                                                                                                                                                                                                                                                                                                                                                                                                                                                                                                                                                                                                                                                                                                                                |
|                                                                                                                                                                                                                                                                                                                                                                                                                                                                                                                                                                                                                                                                                                                                                                                                                                                                                                                                                                                                                                                                                                                                                                                                                                                                                                                                                                                                                                                                                                                                                                                                                                                                                                                                                                                                                                                                                                                                                                                                                                                                                                                                                                                                                                                                                                                                                                                                                                                                                                                                                                                                                                                                                                                                                                                                                                                                                                                                                                                                                               |                                                                                                                                                                                                                                                                                                                                                                                                                                                                                                                                                                                                                                                                                                                                                                                                                                                                                                                                                                                                                                                                                                                                                                                                                                                                                                                                                                                                                                                                                                                                                                                                                                                                                                                                                                                                                                                                                                                                                                                                                                                                                                                                |
| Setback from RN Zone: 240' (Minor Modification)   Landscape Bufferyard: Type C= Minimum 20'                                                                                                                                                                                                                                                                                                                                                                                                                                                                                                                                                                                                                                                                                                                                                                                                                                                                                                                                                                                                                                                                                                                                                                                                                                                                                                                                                                                                                                                                                                                                                                                                                                                                                                                                                                                                                                                                                                                                                                                                                                                                                                                                                                                                                                                                                                                                                                                                                                                                                                                                                                                                                                                                                                                                                                                                                                                                                                                                   |                                                                                                                                                                                                                                                                                                                                                                                                                                                                                                                                                                                                                                                                                                                                                                                                                                                                                                                                                                                                                                                                                                                                                                                                                                                                                                                                                                                                                                                                                                                                                                                                                                                                                                                                                                                                                                                                                                                                                                                                                                                                                                                                |
| East: 20'                                                                                                                                                                                                                                                                                                                                                                                                                                                                                                                                                                                                                                                                                                                                                                                                                                                                                                                                                                                                                                                                                                                                                                                                                                                                                                                                                                                                                                                                                                                                                                                                                                                                                                                                                                                                                                                                                                                                                                                                                                                                                                                                                                                                                                                                                                                                                                                                                                                                                                                                                                                                                                                                                                                                                                                                                                                                                                                                                                                                                     |                                                                                                                                                                                                                                                                                                                                                                                                                                                                                                                                                                                                                                                                                                                                                                                                                                                                                                                                                                                                                                                                                                                                                                                                                                                                                                                                                                                                                                                                                                                                                                                                                                                                                                                                                                                                                                                                                                                                                                                                                                                                                                                                |
| North: 20'                                                                                                                                                                                                                                                                                                                                                                                                                                                                                                                                                                                                                                                                                                                                                                                                                                                                                                                                                                                                                                                                                                                                                                                                                                                                                                                                                                                                                                                                                                                                                                                                                                                                                                                                                                                                                                                                                                                                                                                                                                                                                                                                                                                                                                                                                                                                                                                                                                                                                                                                                                                                                                                                                                                                                                                                                                                                                                                                                                                                                    |                                                                                                                                                                                                                                                                                                                                                                                                                                                                                                                                                                                                                                                                                                                                                                                                                                                                                                                                                                                                                                                                                                                                                                                                                                                                                                                                                                                                                                                                                                                                                                                                                                                                                                                                                                                                                                                                                                                                                                                                                                                                                                                                |
| South: 138'- 275'                                                                                                                                                                                                                                                                                                                                                                                                                                                                                                                                                                                                                                                                                                                                                                                                                                                                                                                                                                                                                                                                                                                                                                                                                                                                                                                                                                                                                                                                                                                                                                                                                                                                                                                                                                                                                                                                                                                                                                                                                                                                                                                                                                                                                                                                                                                                                                                                                                                                                                                                                                                                                                                                                                                                                                                                                                                                                                                                                                                                             | the second secon |